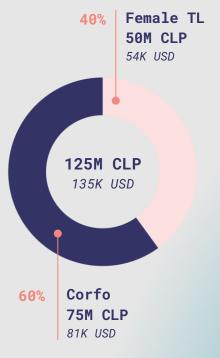

#### Co-funding per PROGRAM

Female Founder Factor

#### BUILD

#### IGNITE

#### GROWTH

# At least 50% of the selected startups will be

LED BY FEMALE

**ENTREPRENEURS** 

In our Build Program