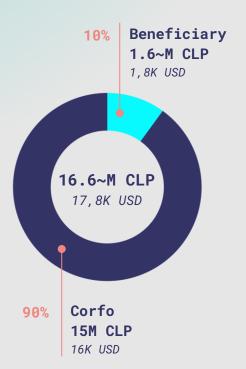

#### Co-funding per PROGRAM

# BUILD

Pre-Acceleration
Program for early-stage startups

PROGRAM\_