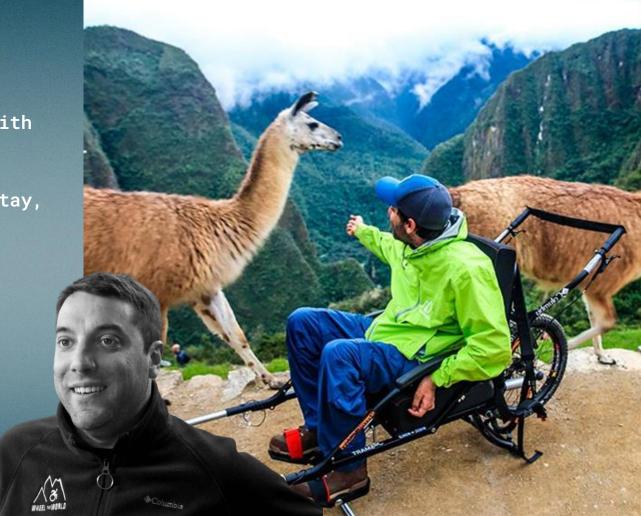

#### WHEEL THE WORLD

Platform for travelers with disabilities to find and book accessible travel experiences, places to stay, excursions and other activities, guaranteeing accurate information and a user experience that is 100% accessible.

Alvaro Silberstein CEO & CO-FOUNDER WHEEL THE WORLD