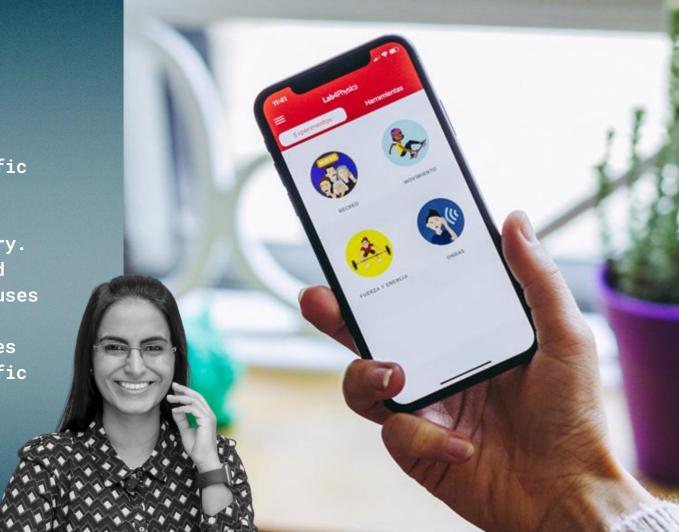

#### LAB4U

EdTech startup that democratizes Scientific Education by giving every student access to a pocket laboratory. Its technology, based on computer vision, uses the pre-incorporated sensors of smartphones to carry out scientific measurements in real time.

Komal Dadlani CEO & CO-FOUNDER LAB4U