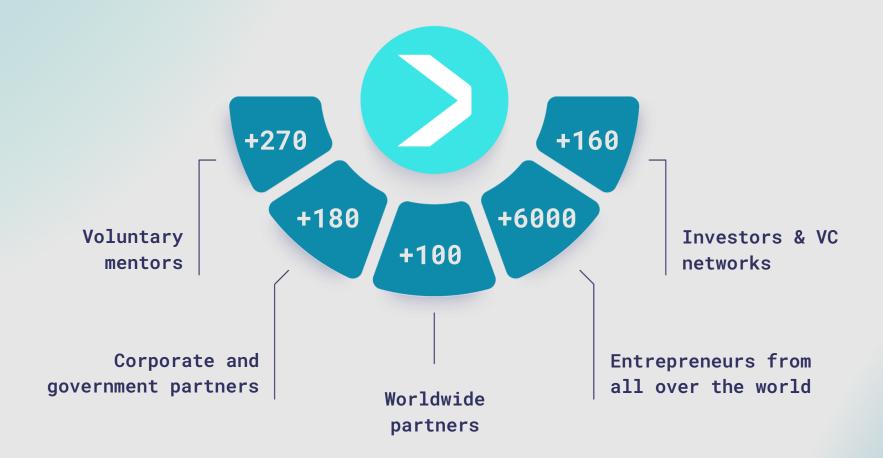

#### 5 Community

- $\rightarrow$  +3000 startups
- $\rightarrow$  +6000 entrepreneurs
- → Communications of opportunities for our network of entrepreneurs
- $\rightarrow$  Events and occasions for networking and building relationships