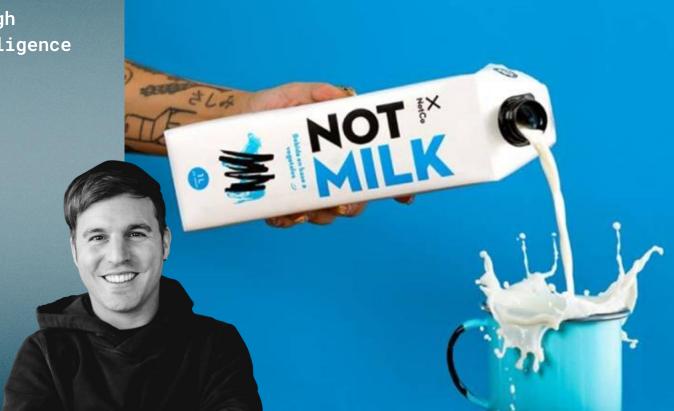

#### **NOTCO**

FoodTech that, through its artificial intelligence algorithm "Giuseppe", creates sustainable and accessible plant-based food.

Matías Muchnick CEO & FOUNDER NOTCO